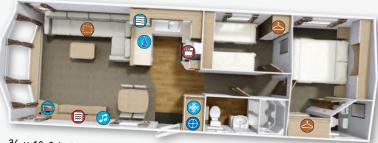

Vanity mirror to help you get ready for the day ahead

TV Space

Fold-out Bed

Optional MP3 Position

Electric Fire

Fridge and Freezer Wardrobe

Cooker Boiler

Microwave Space Washer/dryer or dishwasher Space

35 x 12 2 bedroom sleeps 6

36 x 12 3 bedroom sleeps 8

37 x 12 2 bedroom sleeps 6

Model designations shown for the above products are not definitive dimensions, for actual dimensions refer to table on page 96