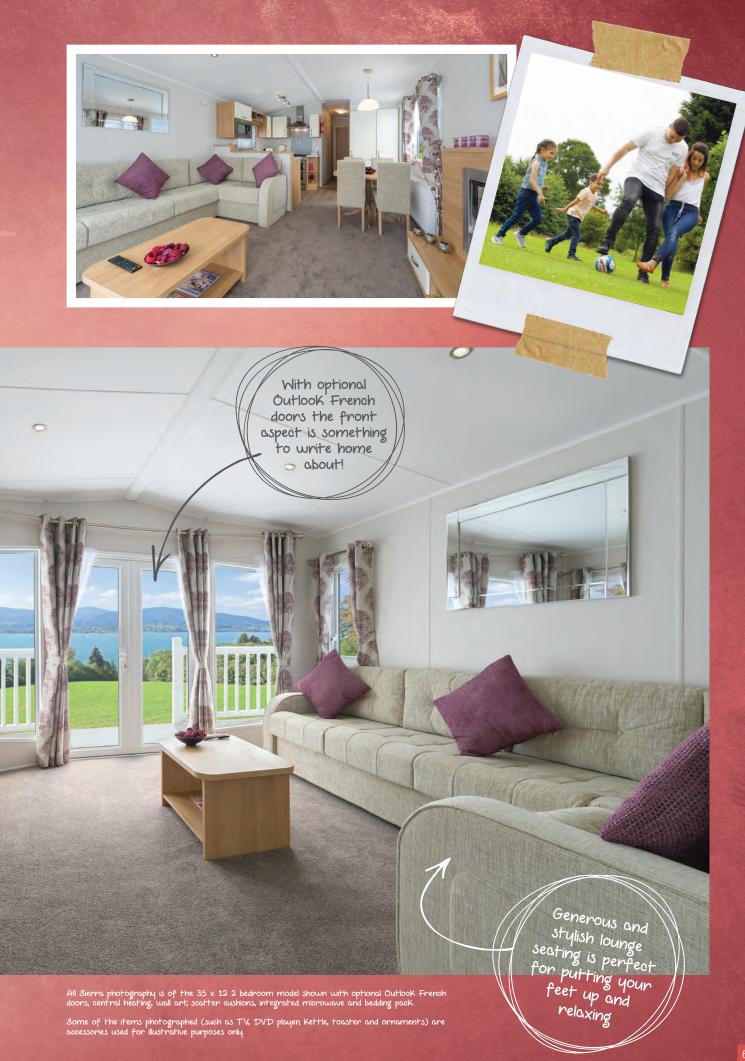

#### LOUNGE

- Wrap-around seating with fold-out occasional sofa bed
- Stainless steel electric fire
- TV unit and coffee table
- Wall-mounted mirror