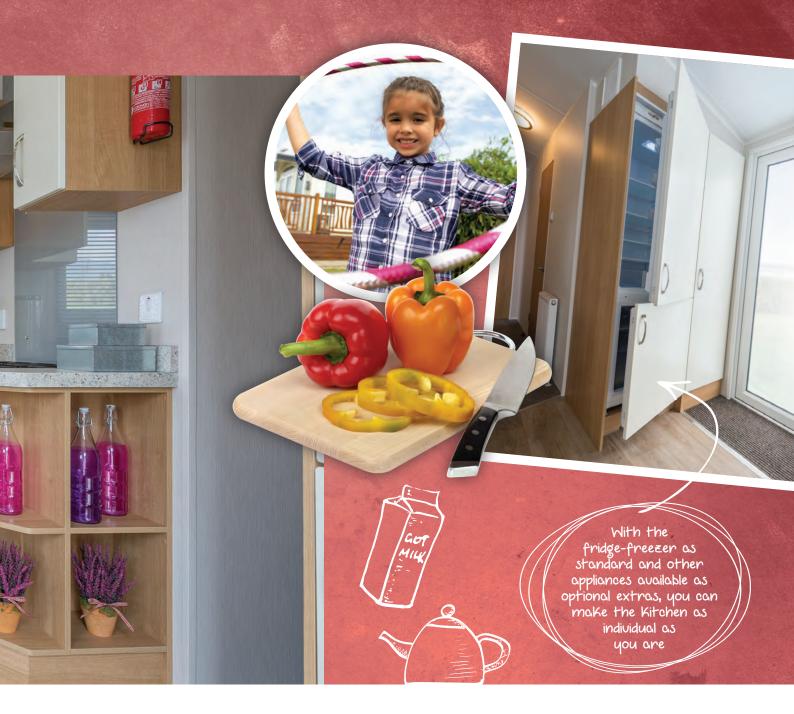

#### KITCHEN

- Integrated 70/30 fridge-freezer
- Double cavity gas oven/grill with glass splashback and extractor fan

- Integrated microwave
   Bedding pack suggested colour Cream
- European specification