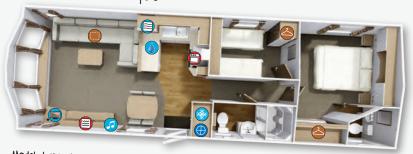

Vanity mirror to help you get ready for the day ahead

TV Space

Fold-out Bed

Optional MP3 Position

Electric Fire

Fridge and Freezer Wardrobe

Cooker Boiler

Microwave Space Washer/dryer or dishwasher Space

35 x 12 2 bedroom sleeps 6

36 x 12 3 bedroom sleeps 8

37 x 12 2 bedroom sleeps 6

Model designations shown for the above products are not definitive dimensions, for actual dimensions refer to table on page 96