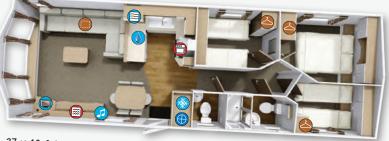

Vanity mirror to help you get ready for the day ahead

TV Space

Fold-out Bed

Optional MP3 Position

Electric Fire

Fridge and Freezer Wardrobe

Cooker Boiler

Microwave Space Washer/dryer or dishwasher Space

35 x 12 2 bedroom sleeps 6

36 x 12 3 bedroom sleeps 8

37 x 12 2 bedroom sleeps 6

Model designations shown for the above products are not definitive dimensions, for actual dimensions refer to table on page 96