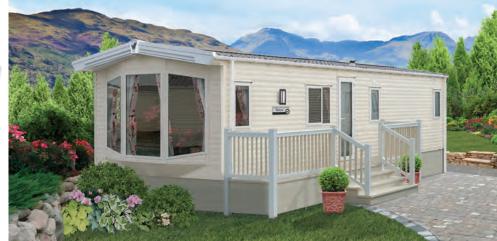

#### EXTERIOR/STRUCTURE

- Aluminium cladding standard colour Barley White
- Energy efficient white PVCu double glazed windows and doors

35 x 12 2 bedroom sleeps 6

36 x 12 3 bedroom sleeps 8

37 x 12 2 bedroom sleeps 6

Model designations shown for the above products are not definitive dimensions, for actual dimensions refer to table on page 96