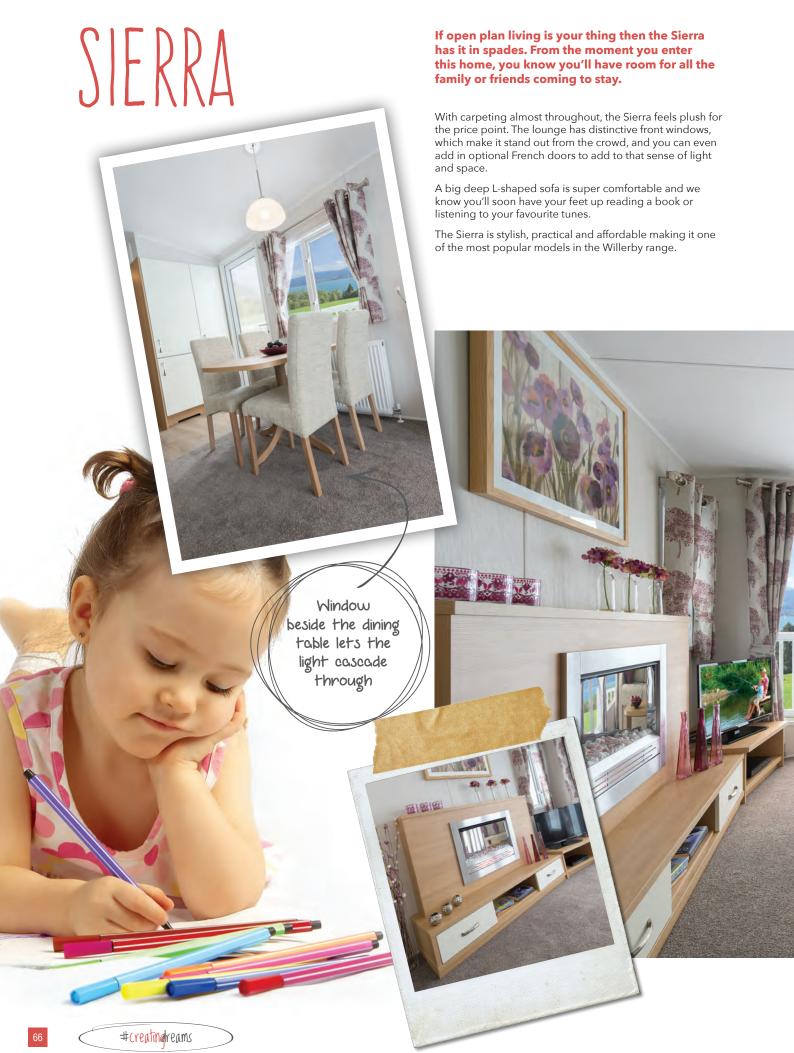

#### DINING AREA

- Freestanding pedestal dining table and fully upholstered dining chairs (two additional cylinder stools supplied in three bedroom model)
- Feature pendant lighting