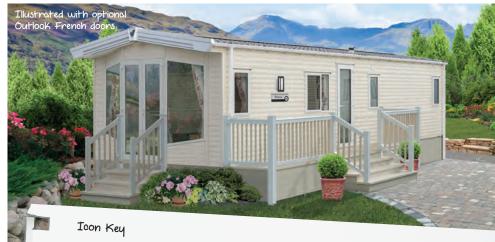

### STANDARD FEATURES

#### EXTERIOR/STRUCTURE

- Aluminium cladding standard colour Barley White
- Energy efficient white PVCu double glazed windows and doors

## REGULARLY SPECIFIED OPTIONS

- Outlook French doors
  Fenvironmental Green' exterior and window frames
- Gas central heating system featuring high efficiency Gas Certifa in learning system rearuining incondensing combi boiler
   Integrated MP3 sound system
   Scatter cushions (lounge)
   Integrated washer/dryer or dishwasher