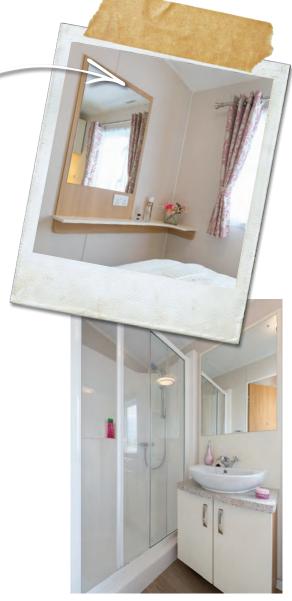

#### FAMILY SHOWER ROOM

- One piece fibreglass shower enclosure with thermostatically controlled shower
- Wash basin mounted on vanity cupboard