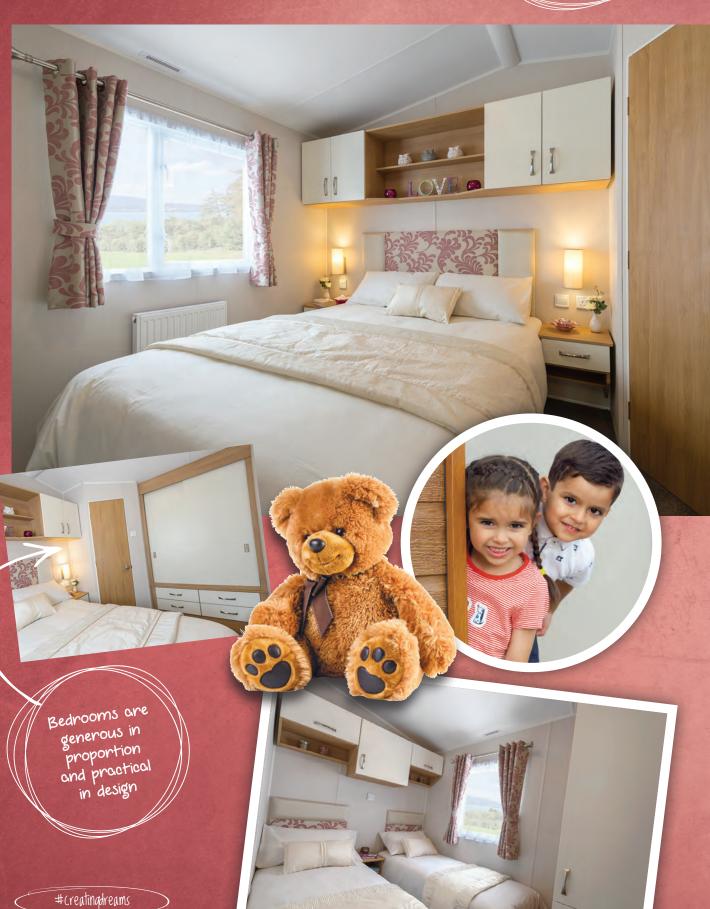

#### MAIN BEDROOM

- Kingsize bed with lift-up storage system (two bedroom models)
- Double bed with lift-up storage system (three bedroom model)
- Bedside drawers
- Bedside wall lights
- En-suite WC (two bedroom models)

#### TWIN BEDROOM(S)

- Single beds with upholstered headboards
- Bedside cabinet

# SIERRA

The master bedroom feels spacious and offers lots of storage and light with integral wardrobes and drawers. The colour scheme of light wood and pinks carries through from the rest of the home giving a wonderful sense of sophistication.