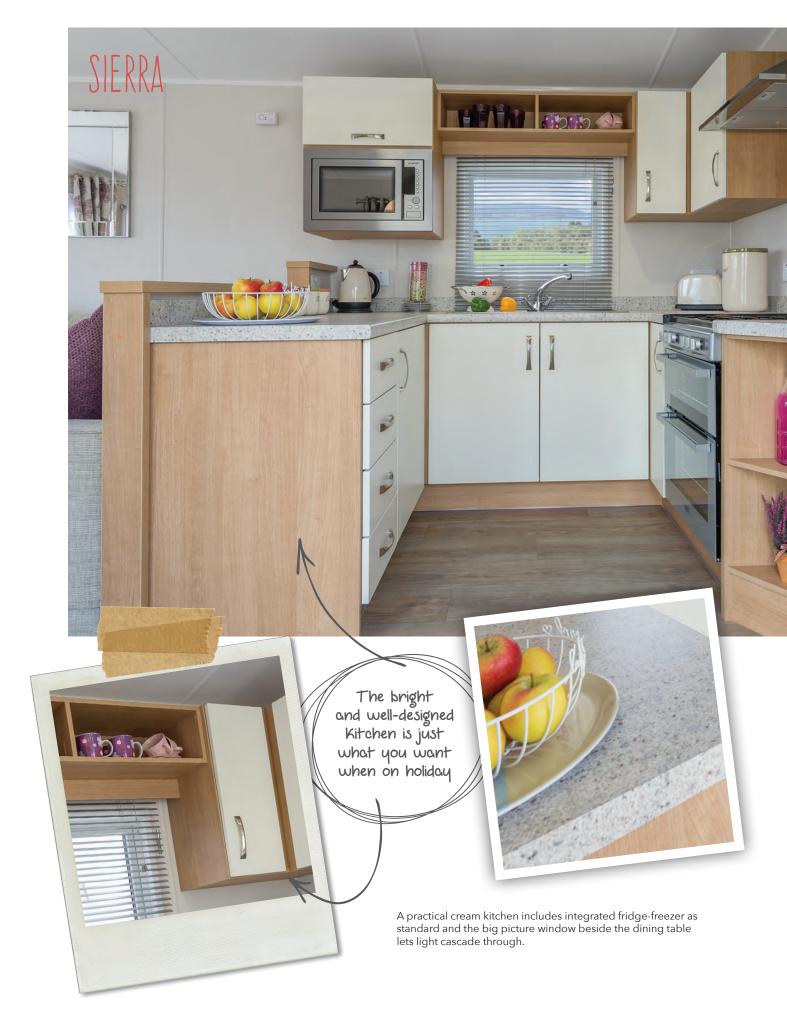

#### KITCHEN

- Integrated 70/30 fridge-freezer
- Double cavity gas oven/grill with glass splashback and extractor fan